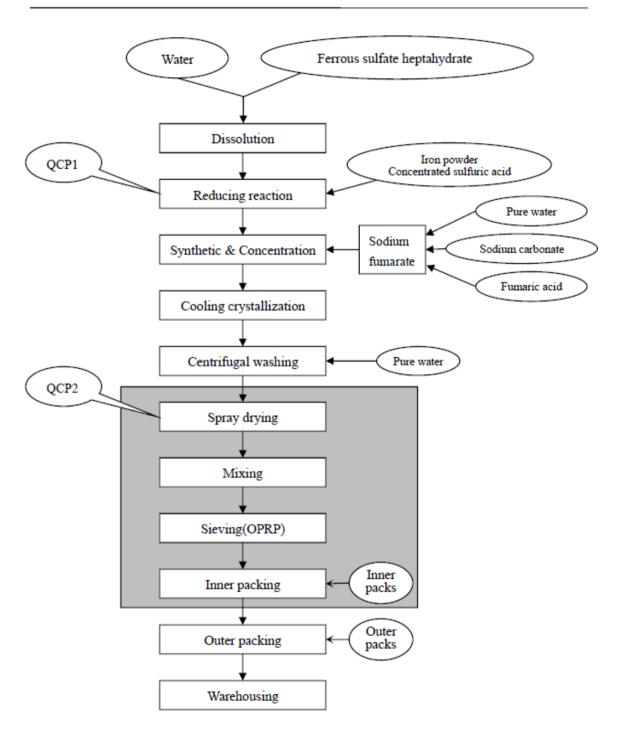

# **Product Flow Chart**

Product Code: P0603 Version: 6 Page 5 of 6

Committed to meeting quality standards. BRC Food Safety . FEMAS . FSMA . Informed Manufacturer. Soil Association Organic . Halal . Kosher .