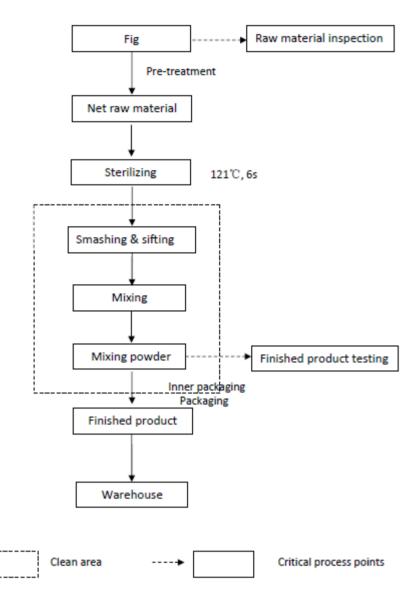

| Yes |
| Confirmation of PAH status  This is to certify that the above-mentioned product complies with the max PAH limits set by the EU regulations                                                                                                                                                                                                                                                                                                                                                             | Yes |

Product Code: P06053 Version: 2 Page 4 of 6

























### **Product Flow Chart**



Product Code: P06053 Version: 2 Page 5 of 6

























# Material Safety Data Sheet

To download this product's material safety data sheet, please click <u>here</u> and search for the Cambridge Commodities product code. If there is no MSDS available, please follow the onscreen instructions to request one.

The Information provided in this document is subject to change and the batch specific certificate of analysis should always be referenced.

To be used as per local legislation.

## Change History

| Version | Change                                                                                                                                                       | Customer Notification required Yes / No |
|---------|-------------------------------------------------------