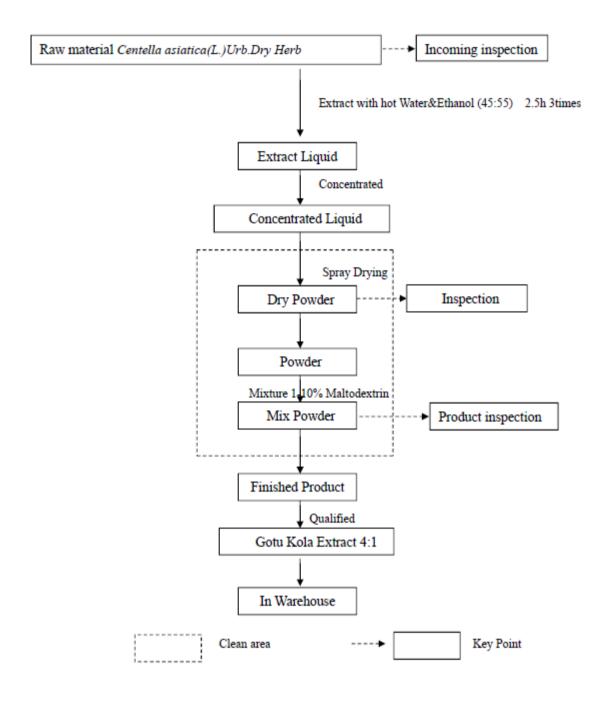

## **Product Flow Chart**

Product Code: P07305 Version: 6 Page 5 of 6

Committed to meeting quality standards. BRC Food Safety . FEMAS . FSMA . Informed Manufacturer. Soil Association Organic . Halal . Kosher .