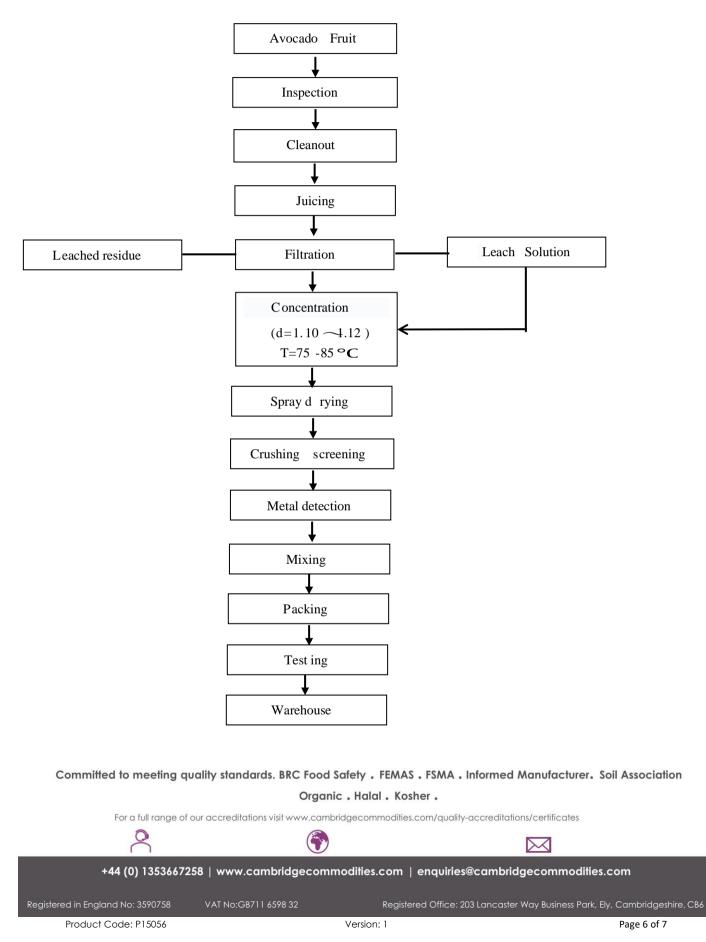

|     |

Committed to meeting quality standards. BRC Food Safety . FEMAS . FSMA . Informed Manufacturer. Soil Association

Organic . Halal . Kosher .

For a full range of our accreditations visit www.cambridgecommodities.com/quality-accreditations/certificates

+44 (0) 1353667258 | www.cambridgecommodities.com | enquiries@cambridgecommodities.com

Registered in England No: 3590758 Product Code: P15056

0

 $\bowtie$ 

Registered Office: 203 Lancaster Way Business Park, Ely, Cambridgeshire, CB6



# Product Flow Chart





## Material Safety Data Sheet

To download this product's material safety data sheet, please click <u>here</u> and search for the Cambridge Commodities product code. If there is no MSDS available, please follow the onscreen instructions to request one.

The Information provided in this document is subject to change and the batch specific certificate of analysis should always be referenced.

To be used as per local legislation.

Change History

| ١ | /ersion | Change                                                | Customer Notification<br>required Yes / No |
|---|---------|-------------------------------------------------------|--------------------------------------------|
|   | 1       | Changed from V4 Specification to V1 Technical Dossier | Yes