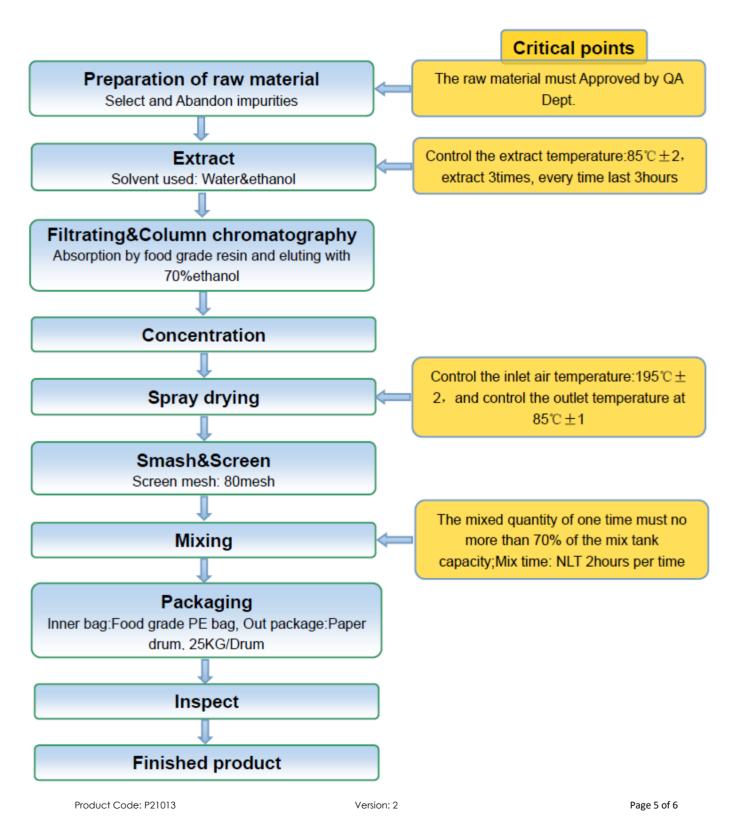

| Yes |
| Confirmation of PAH status  This is to certify that the above-mentioned product complies with the max PAH limits set by the EU regulations                                                                                                                                                                                                                                                                                                                                                            | Yes |

Product Code: P21013 Version: 2 Page 4 of 6

























## **Product Flow Chart**



























## Material Safety Data Sheet

To download this product's material safety data sheet, please click <u>here</u> and search for the Cambridge Commodities product code. If there is no MSDS available, please follow the onscreen instructions to request one.

The Information provided in this document is subject to change and the batch specific certificate of analysis should always be referenced.

To be used as per local legislation.

## Change History

| Version | Change                                                                                                                                                                                                                    | Customer Notification required Yes / No |
|---------|--------------------------------------